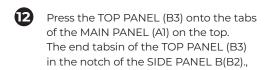

# **PYRAMID**

Peel off the Ezotape cover on the SIDE PANEL A(B1) and tape it to SIDE PANEL B(B2).

В1

ВЗ