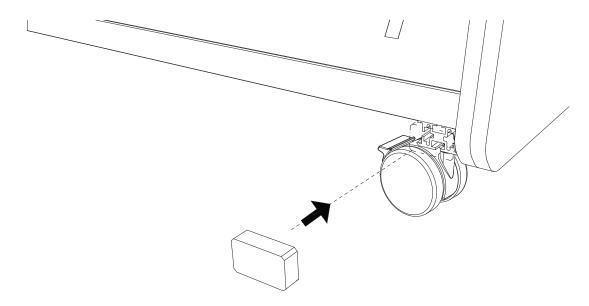

# **PYRAMID**

Install the POWER MODULE (H4) into the rectangular hole in the SHELF, and use the ACCESSORY CAP (A8) to fill the remaining hole.

Run the cable of the POWER MODULE (H4) through the hole on the front of the BASE and behind the side panels.