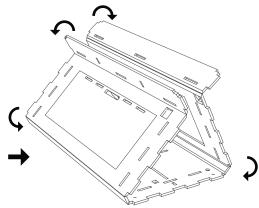

## **PYRAMID**

Slide the MAIN PANEL (A1) into the slots in the center of the SHELF UPPER HALF (A3) and the SHELF LOWER HALF (A4), then connect to the TRIPOD SUPPORT (A6).

USE the TRIPOD BOTTOM PANEL (A2) wrapping around the main structure of the PYRAMID screen.