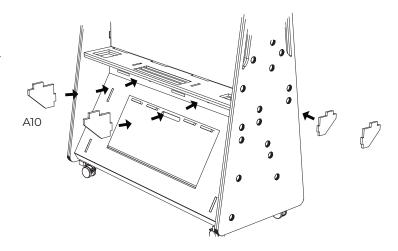

# **PYRAMID**

Insert the SHELF BRACKETS(A10) into the slots beneath the SHELF on either

side of the mobile screen.