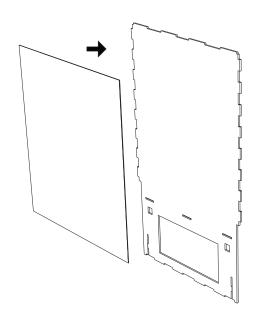

# **PYRAMID**

Peel the cover off the tape on the WHITE BOARD WITH BACKER (WI).

Carefully apply the WHITE BOARD WITH BACKER(W1) to the center of the MAIN PANEL (A1).