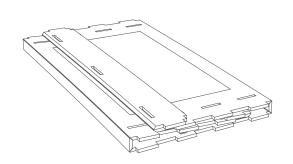

## **PYRAMID**

Slide the MAIN PANEL (A1) into the slots in the center of the SHELF UPPER HALF (A3) and the SHELF LOWER HALF (A4), then connect to the TRIPOD SUPPORT (A6).

USE the TRIPOD BOTTOM PANEL (A2) wrapping around the main structure of the PYRAMID screen.