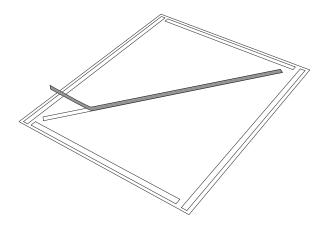

# **PYRAMID**

Peel off the Ezotape cover on the SIDE PANEL A(B1) and tape it to SIDE PANEL B(B2).

В1

ВЗ