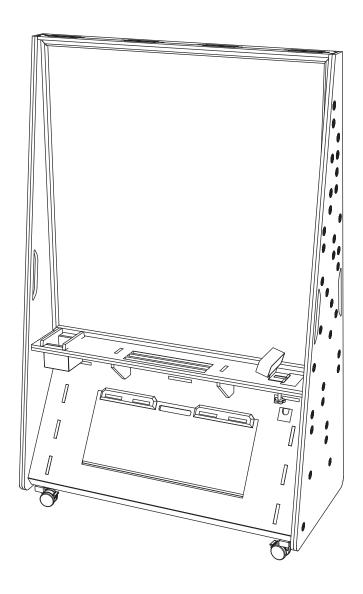

# **PYRAMID**



### **PARTS & HARDWARE**

SEE DATAILS ON THE NEXT PAGE

#### **RECOMMENDED TOOLS**

Screw Driver - Wrench



## **PYRAMID**



<sup>\*</sup>Images reflect typical hardware options. Please refer to packing list for items & quantities specific to your order



# **PYRAMID**

1 Unfold the TRIPOD BOTTOM PANEL (A2).







Assemble the CASTER FRAME(H2.1 & H2.2) . (star screw driver).

Fasten the CASTER FRAME (H2) to the TRIPOD BOTTOM PANEL(A2) with BOLT SETS (H1). (wrench not provided).





# **PYRAMID**

Peel the cover off the tape on the WHITE BOARD WITH BACKER (WI).





Carefully apply the WHITE BOARD WITH BACKER(W1) to the center of the MAIN PANEL (A1).







## **PYRAMID**

Slide the MAIN PANEL (A1) into the slots in the center of the SHELF UPPER HALF (A3) and the SHELF LOWER HALF (A4