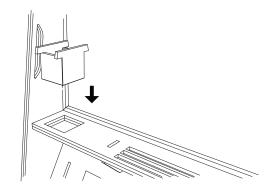

# **PYRAMID**

Install the POWER MODULE (H4) into the rectangular hole in the SHELF, and use the ACCESSORY CAP (A8) to fill the remaining hole.

Run the cable of the POWER MODULE (H4) through the hole on the front of the BASE and behind the side panels.