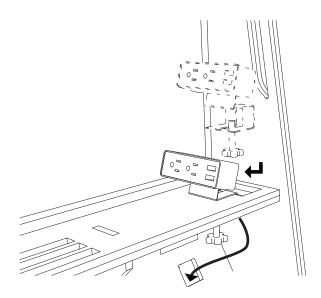

# **PYRAMID**

Install the POWER MODULE (H4) into the rectangular hole in the SHELF, and use the ACCESSORY CAP (A8) to fill the remaining hole.

Run the cable of the POWER MODULE (H4) through the hole on the front of the BASE and behind the side panels.