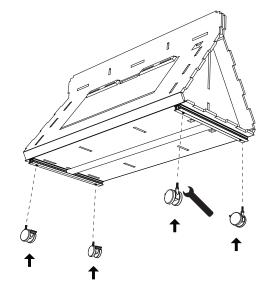

# **PYRAMID**

1 Unfold the TRIPOD BOTTOM PANEL (A2).

Assemble the CASTER FRAME(H2.1 & H2.2) . (star screw driver).

Fasten the CASTER FRAME (H2) to the TRIPOD BOTTOM PANEL(A2) with BOLT SETS (H1). (wrench not provided).