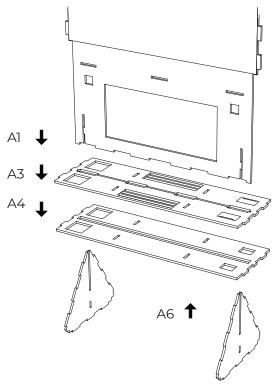

## **PYRAMID**

Slide the MAIN PANEL (A1) into the slots in the center of the SHELF UPPER HALF (A3) and the SHELF LOWER HALF (A4), then connect to the TRIPOD SUPPORT (A6).

USE the TRIPOD BOTTOM PANEL (A2) wrapping around the main structure of the PYRAMID screen.