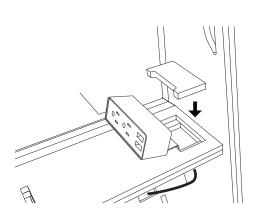

# **PYRAMID**

Install the POWER MODULE (H4) into the rectangular hole in the SHELF, and use the ACCESSORY CAP (A8) to fill the remaining hole.

Run the cable of the POWER MODULE (H4) through the hole on the front of the BASE and behind the side panels.