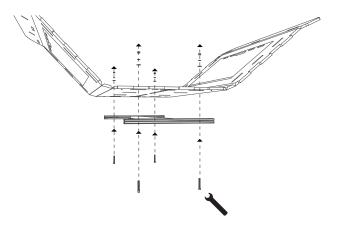

# **PYRAMID**

1 Unfold the TRIPOD BOTTOM PANEL (A2).

Assemble the CASTER FRAME(H2.1 & H2.2) . (star screw driver).

Fasten the CASTER FRAME (H2) to the TRIPOD BOTTOM PANEL(A2) with BOLT SETS (H1). (wrench not provided).