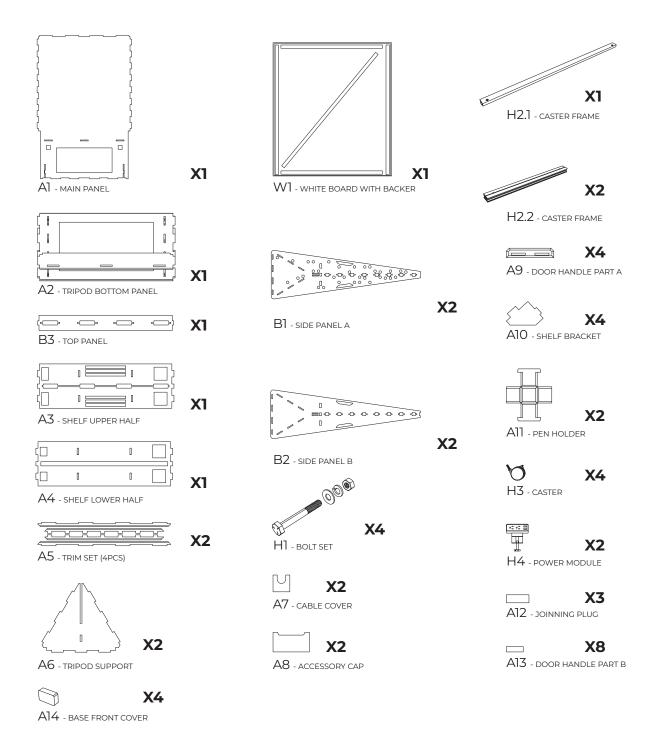

# **PYRAMID**



### **PARTS & HARDWARE**

SEE DATAILS ON THE NEXT PAGE

#### **RECOMMENDED TOOLS**

Screw Driver - Wrench



## **PYRAMID**



<sup>\*</sup>Images reflect typical hardware options. Please refer to packing list for items & quantities specific to your order



# **PYRAMID**

1 Unfold the TRIPOD BOTTOM PANEL (A2).







Assemble the CASTER FRAME(H2.1 & H2.2) . (star screw driver).

Fasten the CASTER FRAME (H2) to the TRIPOD BOTTOM PANEL(A2) with BOLT SETS (H1). (wrench not provided).





# **PYRAMID**

Peel the cover off the tape on the WHITE BOARD WITH BACKER (WI).





Carefully apply the WHITE BOARD WITH BACKER(W1) to the center of the MAIN PANEL (A1).







## **PYRAMID**

Slide the MAIN PANEL (A1) into the slots in the center of the SHELF UPPER HALF (A3) and the SHELF LOWER HALF (A4), then connect to the TRIPOD SUPPORT (A6).





USE the TRIPOD BOTTOM PANEL (A2) wrapping around the main structure of the PYR