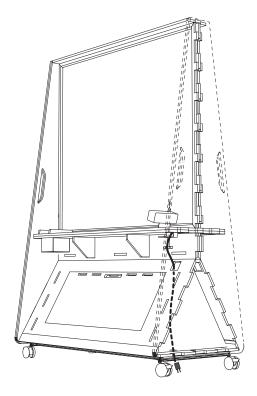

E BOARD WITH BACKER (WI).





Carefully apply the WHITE BOARD WITH BACKER(W1) to the center of the MAIN PANEL (A1).







## **PYRAMID**

Slide the MAIN PANEL (A1) into the slots in the center of the SHELF UPPER HALF (A3) and the SHELF LOWER HALF (A4), then connect to the TRIPOD SUPPORT (A6).





USE the TRIPOD BOTTOM PANEL (A2) wrapping around the main structure of the PYRAMID screen.







# **PYRAMID**

Peel off the Ezotape cover on the SIDE PANEL A(B1) and tape it to SIDE PANEL B(B2).





В1





ВЗ



# **PYRAMID**

Insert the SHELF BRACKETS(A10) into the slots beneath the SHELF on either

side of the mobile screen.

















# **PYRAMID**

Install the POWER MODULE (H4) into the rectangular hole in the SHELF, and use the ACCESSORY CAP (A8) to fill the remaining hole.







Run the cable of the POWER MODULE (H4) through the hole on the front of the BASE and behind the side panels.



# **PYRAMID**

Insert the DOOR HANDLE PART B (A13) through the aligned slots in the DOOR HANDLE PART A (A9) and door flap on the TRIPOD BOTTOM PANEL (A2).



Cover the base front with BASE FRONT COVER (A14).



#### **UNITED STATES**



#### **Ayrsonics Mid West LLC**

170 Prairie Lake Rd
East Dundee, IL 60118
P: 1-800-517-0686
sales@mw.ayrsonics.com

#### **Ayrsonics Southwest LLC**

8934 Eton Ave Canoga Park, CA 91304 213-833-9700 sales@sw.ayrsonics.com

### **Ayrsonics New England LLC**

32 Hampshire Rd Salem, NH 03079 P: 603-824-9338 ext. 3001 P: 603-327-4349

sales@ne.ayrsonics.com

#### **CANADA**

#### **Ayrsonics Inc - Ontario**

825 Trillium Drive
Kitchener, Ontario N2