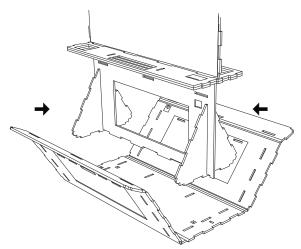

## **PYRAMID**

Slide the MAIN PANEL (A1) into the slots in the center of the SHELF UPPER HALF (A3) and the SHELF LOWER HALF (A4), then connect to the TRIPOD SUPPORT (A6).

USE the TRIPOD BOTTOM PANEL (A2) wrapping around the main structure of the PYRAMID screen.