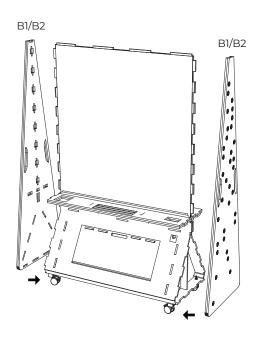

# **PYRAMID**

Peel off the Ezotape cover on the SIDE PANEL A(B1) and tape it to SIDE PANEL B(B2).

В1

ВЗ