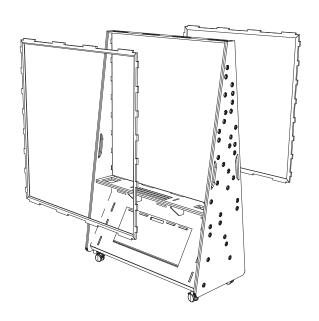

## **PYRAMID**

Slide the MAIN PANEL (A1) into the slots in the center of the SHELF UPPER HALF (A3) and the SHELF LOWER HALF (A4), then connect to the TRIPOD SUPPORT (A6).

USE the TRIPOD BOTTOM PANEL (A2) wrapping around the main structure of the PYRAMID screen.

# **PYRAMID**

Peel off the Ezotape cover on the SIDE PANEL A(B1) and tape it to SIDE PANEL B(B2).

В1

ВЗ

# **PYRAMID**

Insert the SHELF BRACKETS(A10) into the slots beneath the SHELF on either

side of the mobile screen.