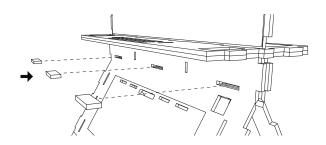

# **PYRAMID**

Insert the SHELF BRACKETS(A10) into the slots beneath the SHELF on either

side of the mobile screen.

# **PYRAMID**

Install the POWER MODULE (H4) into the rectangular hole in the SHELF, and use the ACCESSORY CAP (A8) to fill the remaining hole.

Run the cable of the POWER MODULE (H4) through the hole on the front of the BASE and behind the side panels.